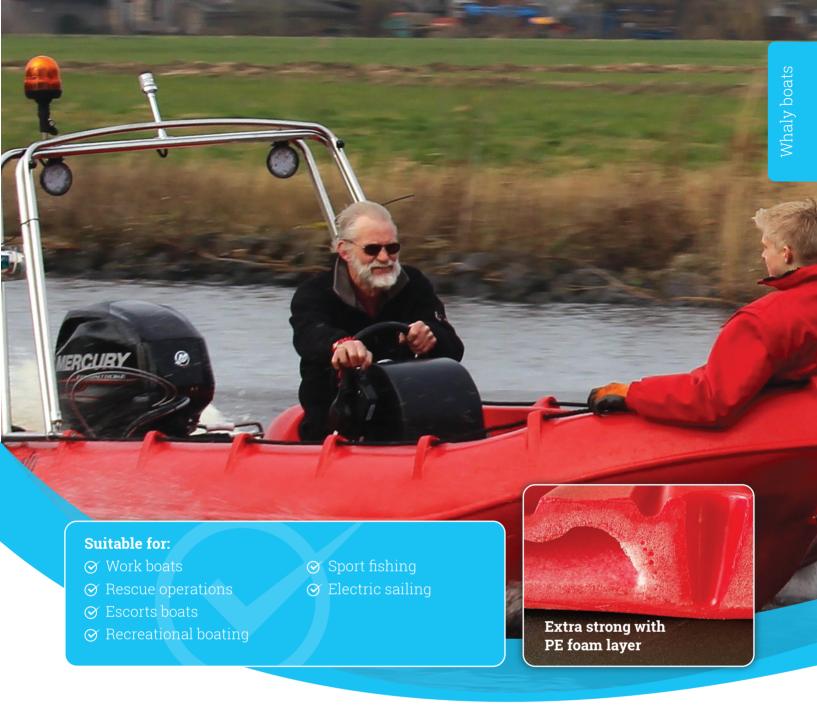

## Whaly 435R Professional

The Whaly 435R Professional is an incredibly robust, double-walled boat manufactured from high-grade Polyethylene. This version is even stronger and has a foam layer on the interior, making it the preferred choice for professional use as a work boat, though it is very suitable for rescue operations too. Furthermore, the Whaly 435R has an additional option: an engine with 40hp – very handy when speed is of the essence. This boat is low-maintenance and is produced in 100% colour-fast Polyethylene.