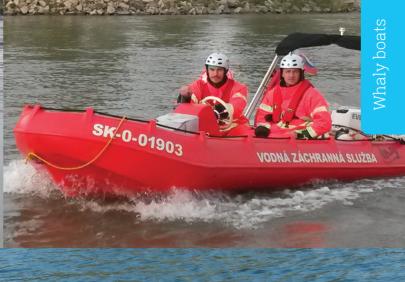

## Whaly 435R Professional

The Whaly 435R Professional is an incredibly robust, double-walled boat manufactured from high-grade Polyethylene. This version is even stronger and has a foam layer on the interior, making it the preferred choice for professional use as a work boat, though it is very suitable for rescue operations too. Furthermore, the Whaly 435R has an additional option: an engine with 40hp – very handy when speed is of the essence. This boat is low-maintenance and is produced in 100% colour-fast Polyethylene.